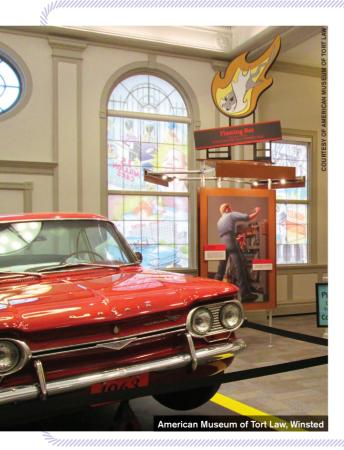

For a trip back to simpler times in the Litchfield Hills region, go antiquing. Find a cozy inn or B&B and make a weekend out of it. A statewide antiques trail of more than 100 shops, multidealer stores and auction houses ultimately leads visitors to Kent. Litchfield and Woodbury, which is the unofficial Antiques Capital of Connecticut. You'll bring a treasure home to remember your trip, maybe a vintage stoneware mug to keep your coffee hot-no warning required.