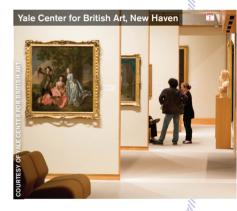

For more cerebral exercise, head uptown to Yale University for the re-opening of two major institutions. cultural Renovations at the Yale Center for British Art

showcase an unparalleled collection bridging five centuries. Be among the first to see it in the stunning, sky-lit galleries. The Beinecke Rare Book & Manuscript Library, one of the world's largest collections of rare works, has expanded research, classroom and exhibition facilities. Its collection includes ancient papyri, medieval manuscripts and one of 21 Gutenberg Bibles in existence.