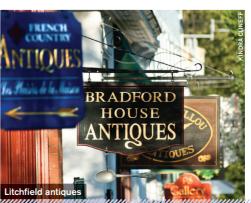

### **BRAWN + BRAINS**

It takes both brawn and bravery to barrel through IT™, the world's largest indoor adventure ropes course, located at Jordan's Furniture—yes, a furniture store—in New Haven. The breathtaking. 60-foot-tall course includes more than 100 activities such as bridges and planks, zig-zag swinging beams, angled rope ladders and cargo nets. There are also four zip lines, a 50-foot free fall jump and a 200-foot cat walk. Kids can try the "Little It" course, and everyone will enjoy the Liquid Fireworks water show, a snack at Blaze Pizza and ice cream from Scoop It.