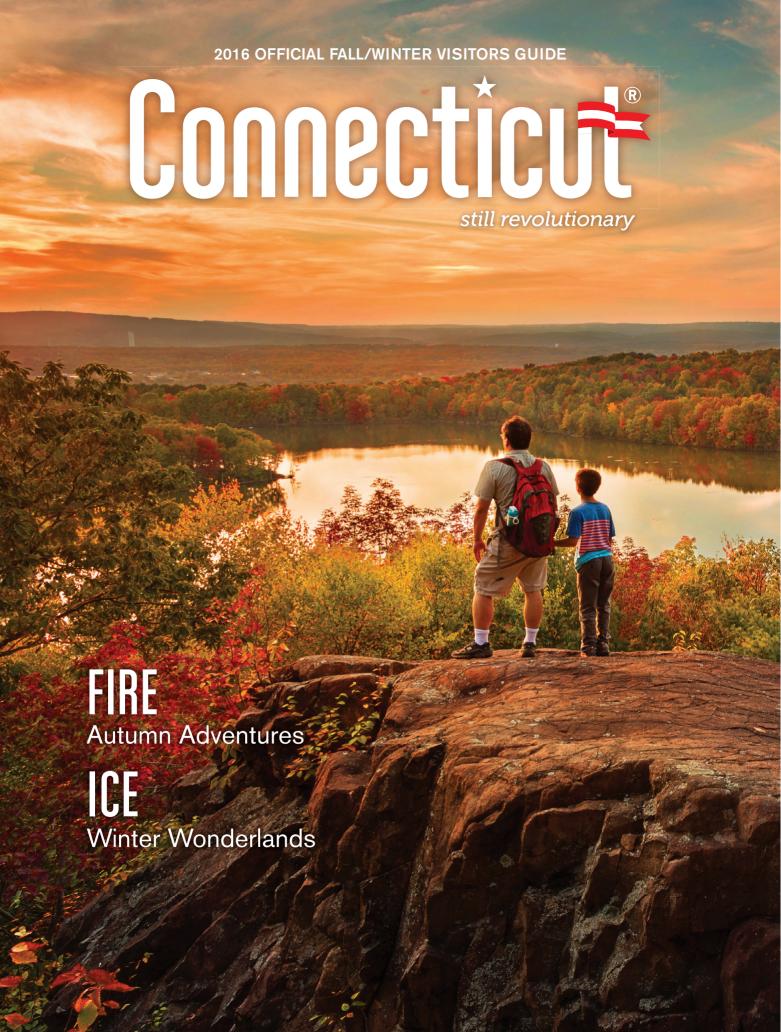

## **MODERN + VINTAGE**

We have tort law to thank for today's modern rules, which cover everything from "hot" warnings on your coffee cup to tobacco marketing. The new American Museum of Tort Law in Winsted, founded by

Ralph Nader, presents its evolution through timelines, displays and artifacts. You will see how flaming rats and other quirky wrongfulinjury cases have affected how we assign fault and compensate victims.